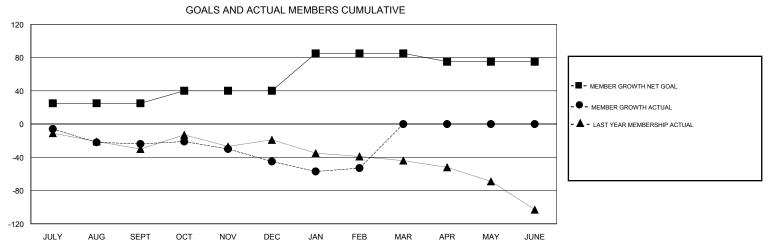

## District 105 A

Results as of: 02/28/2018

| DROPPED CLUBS: 3  DROPPED MEMBERS |     | 35 CLUBS OF 71 ADDED 1 OR MORE NEW MEMBERS | GENDER DISTRIBUTION  MALE 1,019 (74.33%)  FEMALE 352 (25.67%)  Women Percentage Fiscal Year Goal: 25% |            |
|-----------------------------------|-----|--------------------------------------------|-------------------------------------------------------------------------------------------------------|------------|
| DECEASED                          | 11  | CLICK HERE FOR CUMULATIVE  MEMBERSHIP DATA | TOTAL FAMILY UNIT MEMBERS                                                                             | 101        |
| CLUB CANCELLED                    | 7   |                                            |                                                                                                       | <b>5</b> 4 |
| OTHER                             | 101 |                                            | FAMILY MEMBERS PAYING HALF DUES                                                                       | 51         |
| TOTAL                             | 119 |                                            |                                                                                                       |            |