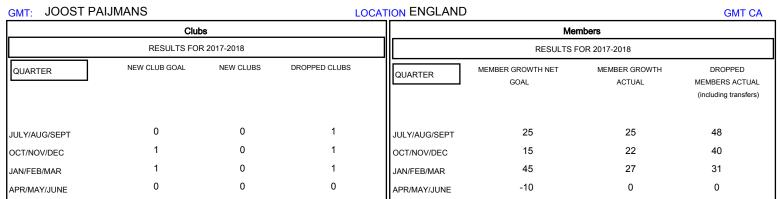

## District 105 A

Results as of: 02/28/2018

| DROPPED CLUBS: 3  DROPPED MEMBERS |     | 35 CLUBS OF 71 ADDED 1 OR MORE NEW MEMBERS | GENDER DISTRIBUTION  MALE 1,019 (74.33%)  FEMALE 352 (25.67%)  Women Percentage Fiscal Year Goal: 25% |            |
|-----------------------------------|-----|--------------------------------------------|-------------------------------------------------------------------------------------------------------|------------|
| DECEASED                          | 11  | CLICK HERE FOR CUMULATIVE  MEMBERSHIP DATA | TOTAL FAMILY UNIT MEMBERS                                                                             | 101        |
| CLUB CANCELLED                    | 7   |                                            |                                                                                                       | <b>5</b> 4 |
| OTHER                             | 101 |                                            | FAMILY MEMBERS PAYING HALF DUES                                                                       | 51         |
| TOTAL                             | 119 |                                            |                                                                                                       |            |